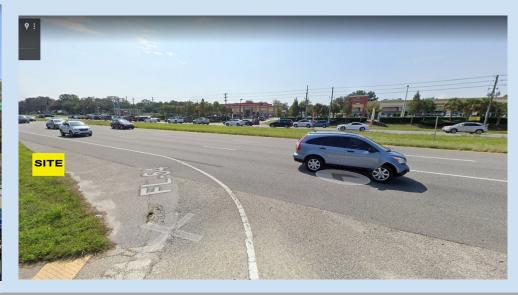

#### **HIGHLIGHTS**

- **Pad sites** with offsite stormwater retention, will be delivered rough grade, utilities at site
- Available for Ground Lease or BTS
- Full access from the light at Livingston Rd to the east and proposed full access from 20 Mile Level Rd to the west
- High traffic count at SR 54 of 69,000 ADT. SR 54 is a main east/west corridor for Pasco County residents to and from I-75
- Concentrated 5 mile business district from I-75 to SR 41 with the available site positioned mid-distance at 2.5 miles

#### **SUMMARY**

• Asking Price: Ask Broker

• Parcel A: .86 ac

• Parcel B: under contract

• Parcel C: 1.63