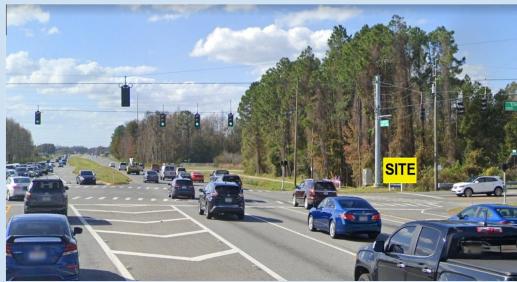

#### **HIGHLIGHTS**

- **Pad sites** with offsite stormwater retention, will be delivered rough grade, utilities at site
- Available for Ground Lease or BTS
- Full access from the light at Livingston Rd to the east and proposed full access from 20 Mile Level Rd to the west
- High traffic count at SR 54 of 69,000 ADT. SR 54 is a main east/west corridor for Pasco County residents to and from I-75
- Concentrated 5 mile business district from I-75 to SR 41 with the available site positioned mid-distance at 2.5 miles

#### TRAFFIC COUNTS

69,500 ADT on SR 54