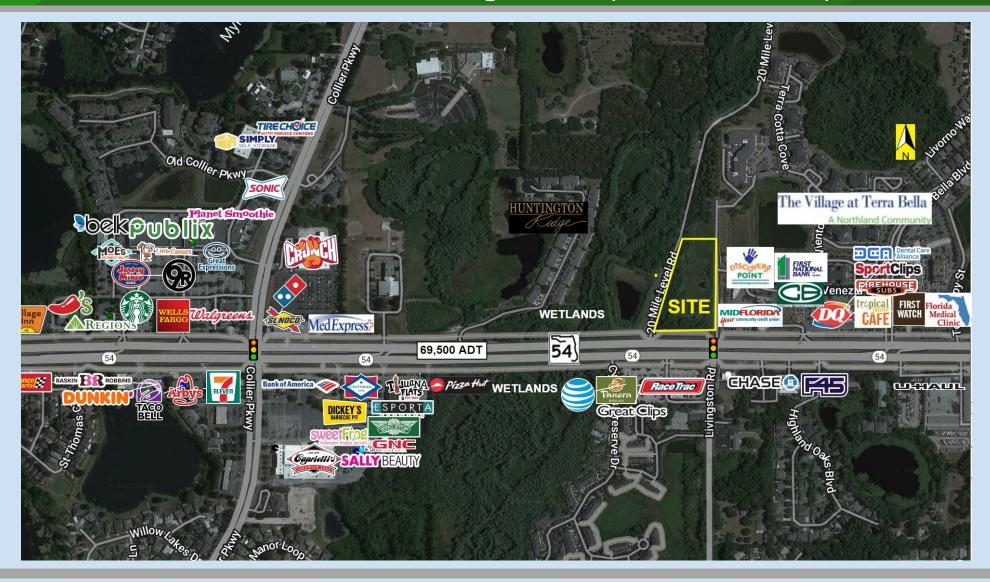

## **OVERVIEW**

Outstanding retail pads available in a highly visible and well traveled location.

#### **HIGHLIGHTS**

- **Pad sites** with offsite stormwater retention, will be delivered rough grade, utilities at site
- Available for Ground Lease or BTS
- Full access from the light at Livingston Rd to the east and proposed full access from 20 Mile Level Rd to the west
- High traffic count at SR 54 of 69,000 ADT. SR 54 is a main east/west corridor for Pasco County residents to and from I-75
- Concentrated 5 mile business district from I-75 to SR 41 with the available site positioned mid-distance at 2.5 miles

The area has the highest median income in The Tampa Bay MSA of \$94,720 and the fifth highest household income in the state

#### TRAFFIC COUNTS

69,500 ADT on SR 54