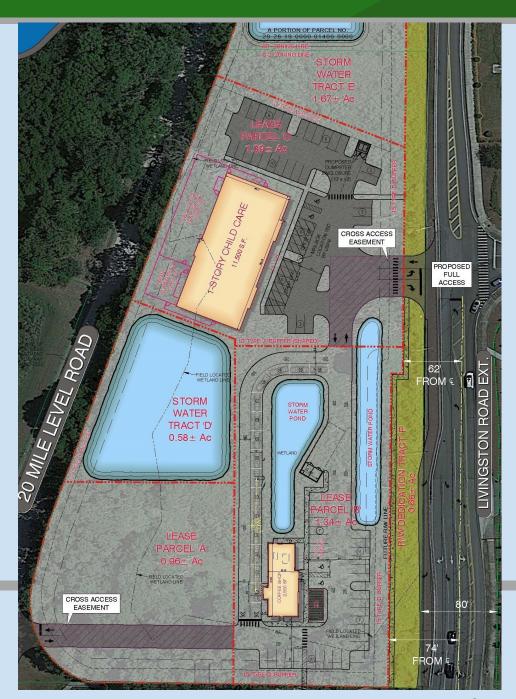

retention, will be delivered rough grade, utilities at site
- Available for Ground Lease or BTS
- Full access from the light at Livingston Rd to the east and proposed full access from 20 Mile Level Rd to the west
- High traffic count at SR 54 of 69,000 ADT. SR 54 is a main east/west corridor for Pasco County residents to and from I-75
- Concentrated 5 mile business district from I-75 to SR 41 with the available site positioned mid-distance at 2.5 miles

The area has the highest median income in The Tampa Bay MSA of \$94,720 and the fifth highest household income in the state

#### **SUMMARY**

• Asking Price: Ask Broker

• Parcel A: .86 ac

• Parcel B: under contract

• Parcel C: 1.63

#### **LOCATION HIGHLIGHTS**

- Affluent area
- High demand neighborhood
- Close to high-end housing





## Conceptual





### Southeast Commercial—Tampa Bay

1341 Bedford Dr, Suite A Melbourne FL 32940 cbauman@southeastcommercial.net www.SoutheastCommercial-FL.com

### **Carol Bauman**

Managing Broker 813.992.9696 Mobile 321.600.4200 Office

# **PROPERTY PHOTOS**











### Southeast Commercial—Tampa Bay 1341 Bedford Dr, Suite A Melbourne FL 32940 cbauman@southeastcommercial.net www.SoutheastCommercial-FL.com

Carol Bauman Managing Broker 813.992.9696 Mobile 321.600.4200 Office

## **COMMUNITY OVERVIEW**

### WELL PAYING JOBS DRIVE THE NUMBERS

Residents access an array of good employment options in management, healthcare and finance. They also benefit from the boom in home building and construction in Pasco, and northern and eastern Hillsborough.

Located amid the burgeoning New Tam