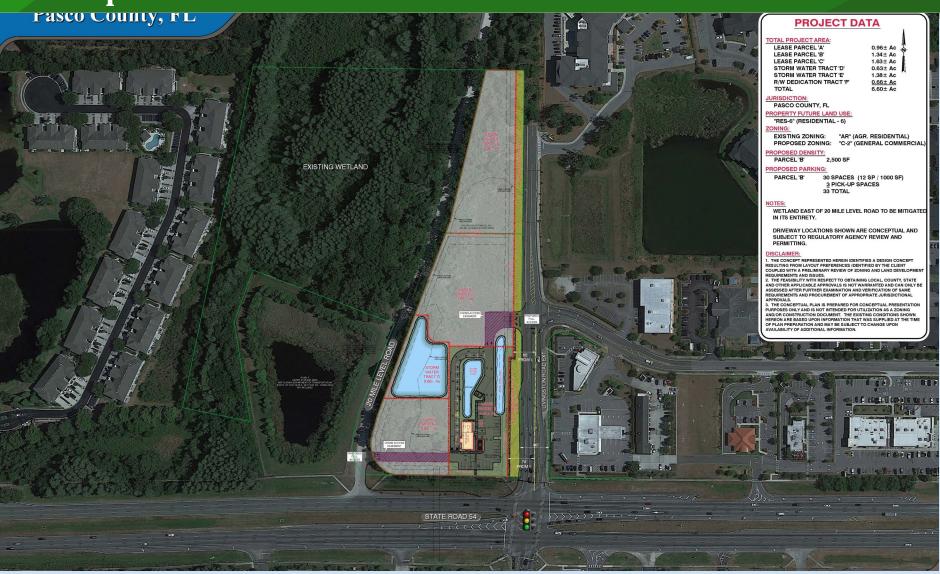

#### **SUMMARY**

• Asking Price: Ask Broker

• Parcel A: .86 ac

• Parcel B: under contract

• Parcel C: 1.63

## Conceptual