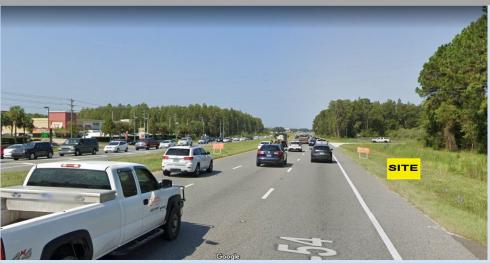

#### **HIGHLIGHTS**

- **Pad sites** with offsite stormwater retention, will be delivered rough grade, utilities at site
- Available for Ground Lease or BTS
- Full access from the light at Livingston Rd to the east and proposed full access from 20 Mile Level Rd to the west
- High traffic count at SR 54 of 69,000 ADT. SR 54 is a main east/west corridor for Pasco County residents to and from I-75
- Concentrated 5 mile business district from I-75 to SR 41 with the available site positioned mid-distance at 2.5 miles

#### TRAFFIC COUNTS

69,500 ADT on SR 54